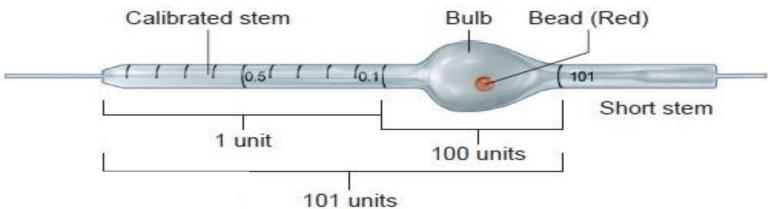

Text 12/8/2022 ● 9



● Footer Text 12/8/2022 ● 10



Defects of the sperm (a) 'Coiled-tail' – a defect of formation of the midpiece, (b) fractured neck

● Footer Text 12/8/2022 ● 11

# Characteristics of Semen in male farm animals

| Characteristics                  | Bull     | Ram       | Buck      | Stallion |
|----------------------------------|----------|-----------|-----------|----------|
| Ejaculate<br>volume(ml)          | 2-10     | 0.5-2.0   | 0.5-1.5   | 60-250   |
| Sperm Concentration(m illion/ml) | 800-2000 | 1250-3000 | 2500-5000 | 150-600  |
| Individual m.(%)                 | >75      | >90       | >90       | >60      |
| Morphologically normal sperm(%)  | >75      | >80       | >90       | >60      |

Footer Text

9abriel 5an ho. 12/8/2022 - 12

#### **RBC** pipette