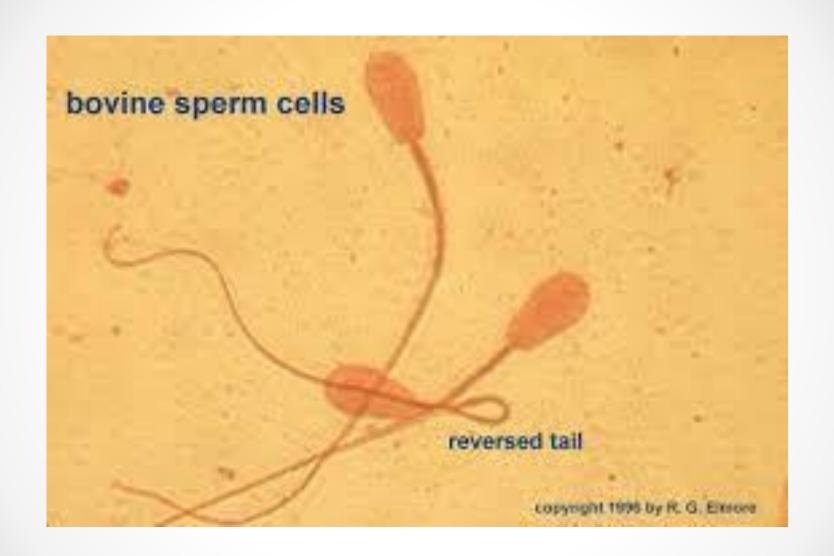

B-Abnormal m.;-Progressively backward motile (defects in tail)

-circular motile(defects in tail)

-Oscillatory motile (defect in head).

Footer Text

B -Dead &live sperm: using vital stains such as Eosin-nigrosin stain.

C-Morphology of sperm:
Normal sperm consist from:
head and tail (Mid piece, Main piece and End piece).

● Footer Text 12/8/2022 ● 9

● Footer Text 12/8/2022 ● 10

Defects of the sperm (a) 'Coiled-tail' – a defect of formation of the midpiece, (b) fractured neck