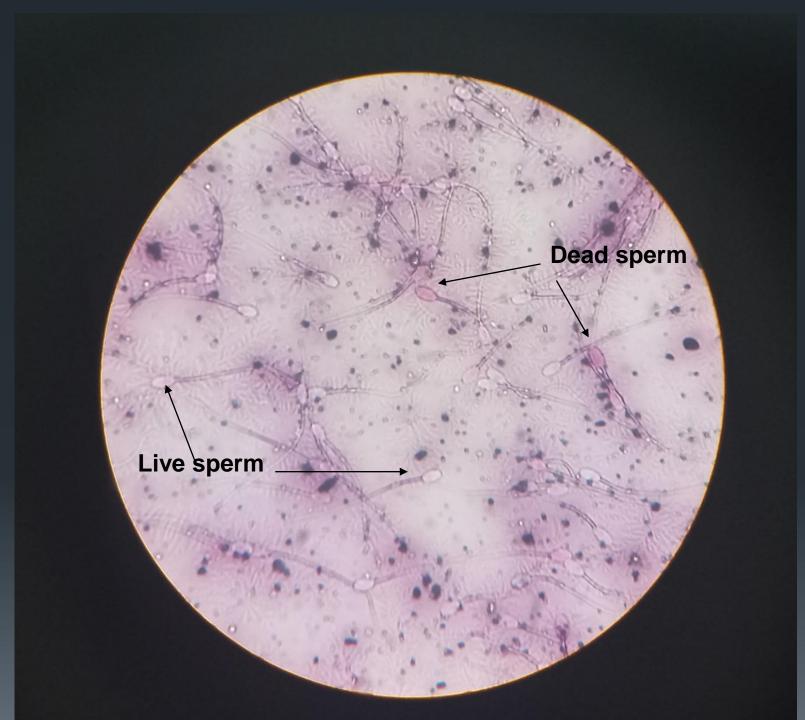

B-Abnormal m.;-Progressively backward motile (defects in tail)

-circular motile(defects in tail)

-Oscillatory motile (defect in head).

Footer Text

B -Dead &live sperm: using vital stains such as Eosin-nigrosin stain.