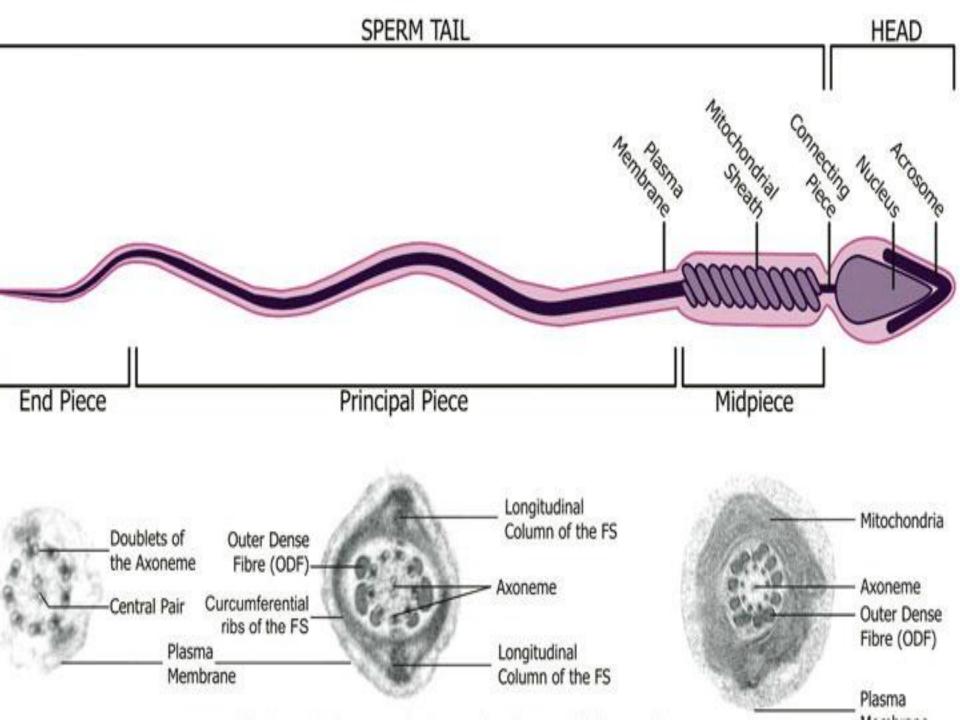

C-Morphology of sperm:
Normal sperm consist from:
head and tail (Mid piece, Main piece and End piece).

● Footer Text 12/8/2022 ● 9

● Footer Text 12/8/2022 ● 10

Defects of the sperm (a) 'Coiled-tail' – a defect of formation of the midpiece, (b) fractured neck