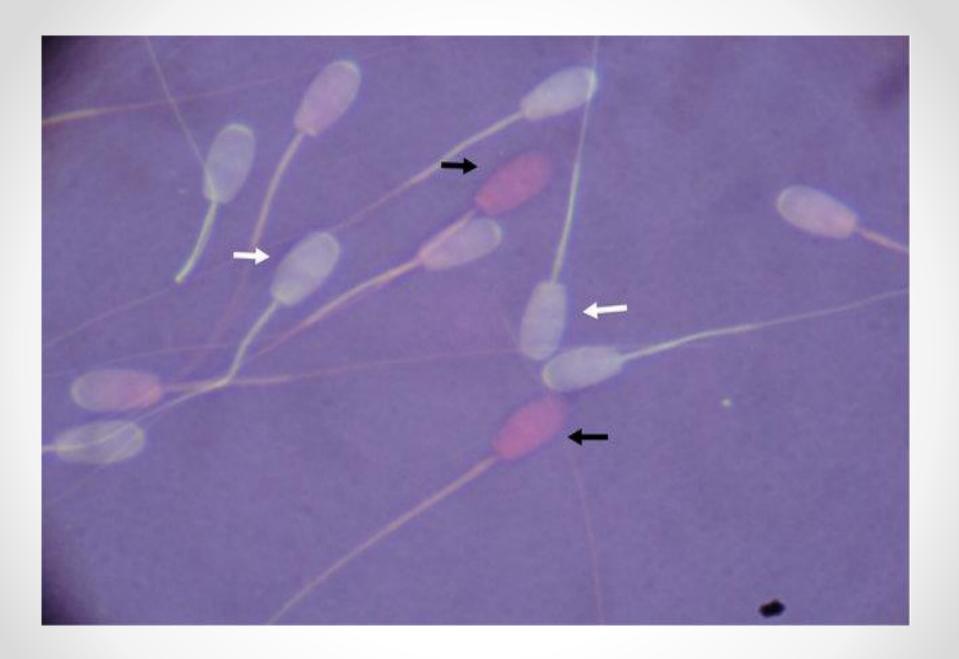

B-Abnormal m.;-Progressively backward motile (defects in tail)

-circular motile(defects in tail)

-Oscillatory motile (defect in head).

Footer Text

B -Dead &live sperm: using vital stains such as Eosin-nigrosin stain.