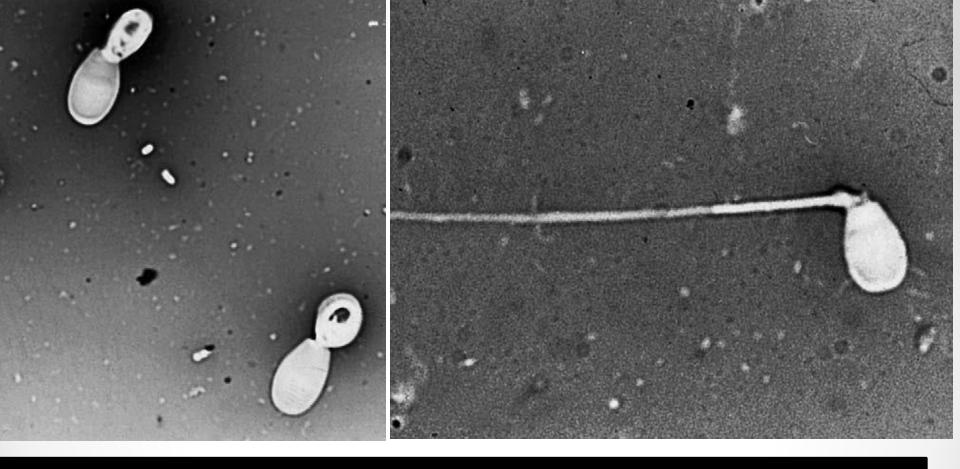

C-Morphology of sperm:
Normal sperm consist from:
head and tail (Mid piece, Main piece and End piece).

● Footer Text 12/8/2022 ● 9

● Footer Text 12/8/2022 ● 10

Defects of the sperm (a) 'Coiled-tail' – a defect of formation of the midpiece, (b) fractured neck