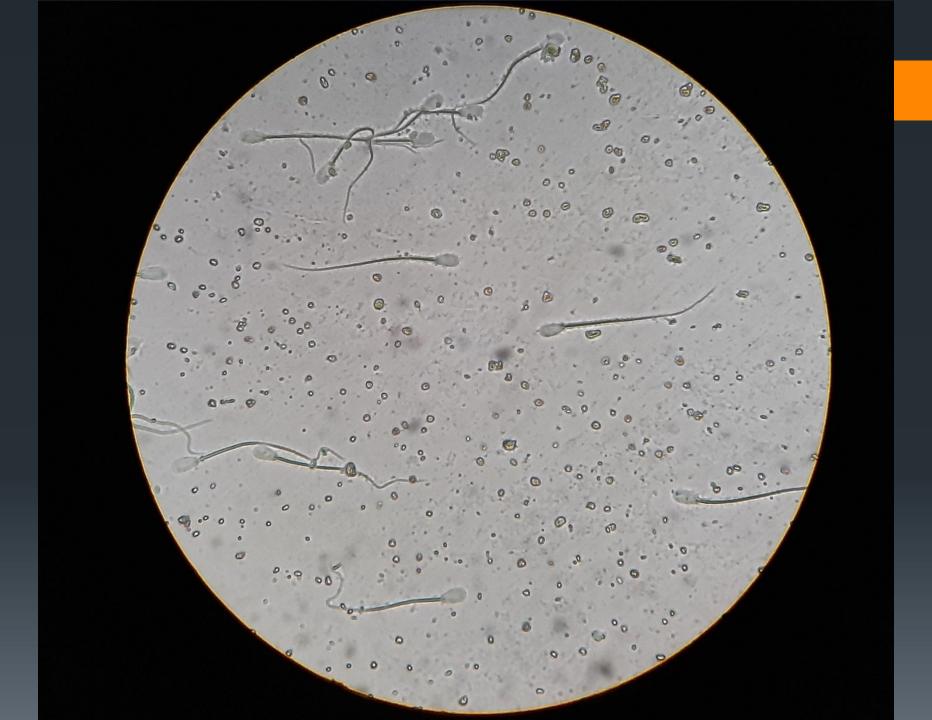

#### A -Motility :-

**1-Mass m.**: normal semen exhibit wave like motion when examined under Microscope(X10).

2-Individual m.: motile of individual sperm (X40).

**A-Normal m.;** progressively forward motile.

B-Abnormal m.;-Progressively backward motile (defects in tail)

-circular motile(defects in tail)

-Oscillatory motile (defect in head).

Footer Text

B -Dead &live sperm: using vital stains such as Eosin-nigrosin stain.

C-Morphology of sperm:
Normal sperm consist from:
head and tail (Mid piece, Main piece and End piece).

● Footer Text 12/8/2022 ● 9

● Footer Text 12/8/2022 ● 10

Defects of the sperm (a) 'Coiled-tail' – a defect of formation of the midpiece, (b) fractured neck